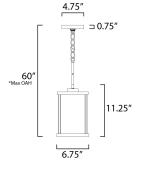

\*max overall height

## **MEASUREMENTS**

DIMENSION : 6.75" L x 6.75" W x 11.25" H

MAX OAH : 60" OAH

CANOPY : 4.75" W x 0.75" H x 4.75" L

HANGING WEIGHT : 4.41 lb